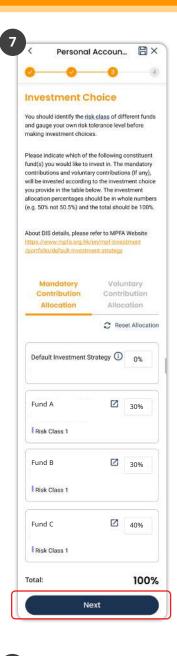

- 7 Indicate your investment choice and tap Next .
- Review the information and tap

- 9 Read the Terms & Conditions and tap

  Accept
- 10 Your enrolment request has been submitted. We will send you the enrolment result once it is available via email or SMS.