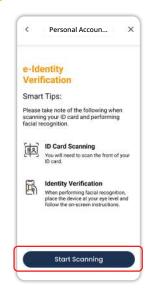

### b) Verify with "e-Identity Verification"

Tips: Please have your HKID card ready for identity verification.

b1 Tap Start Scanning and perform the subsequent steps as indicated on your eMPF Mobile App.