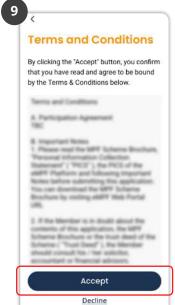

- 7 Indicate your investment choice and tap Next .
- Review the information and tap

- 9 Read the Terms & Conditions and tap

  Accept
- 10 Your enrolment request has been submitted. We will send you the enrolment result once it is available via email or SMS.