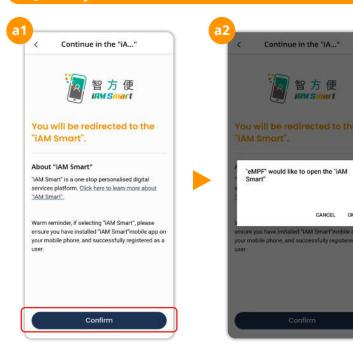

## a) Verify with "iAM Smart"

- Download the "iAM Smart" mobile app to your smartphone and register as an "iAM Smart" user.
- Follow the instructions and perform the subsequent steps as indicated on your "iAM Smart" mobile app.