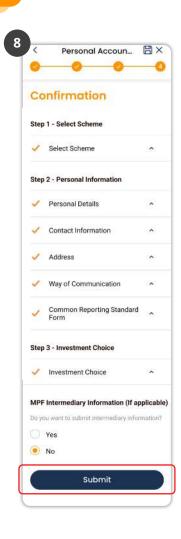

- 7 Indicate your investment choice and tap Next .
- Review the information and tap

- 9 Read the Terms & Conditions and tap

  Accept
- 10 Your enrolment request has been submitted. We will send you the enrolment result once it is available via email or SMS.