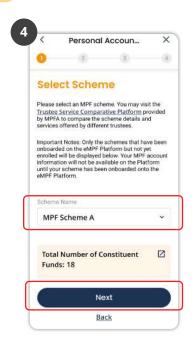

- Read the instructions and tap

  Start Enrolment
- Select a Scheme to enrol and tap

According to the chosen scheme, you might be required to verify your identity, please select an identity verification method: