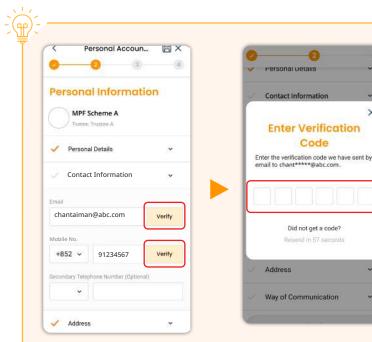

**Remarks:** If the way of communication in MPF account enrolment is different with the **eMPF Platform**, all notifications will be sent according to the record from the **eMPF Platform**.

**Tips:** Please remember to verify your email address and/or mobile phone number by tapping the "Verify" button next to these 2 fields. You will receive a one-time passcode through email and/or SMS respectively, simply enter the verification code to finish the verification.