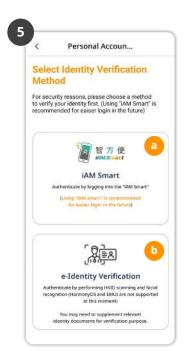

- Read the instructions and tap

  Start Enrolment
- Select a Scheme to enrol and tap

According to the chosen scheme, you might be required to verify your identity, please select an identity verification method:

a) "iAM Smart" or b) "e-Identity Verification".