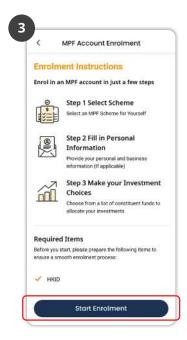

- Read the instructions and tap

  Start Enrolment
- Select a Scheme to enrol and tap

According to the chosen scheme, you might be required to verify your identity, please select an identity verification method: