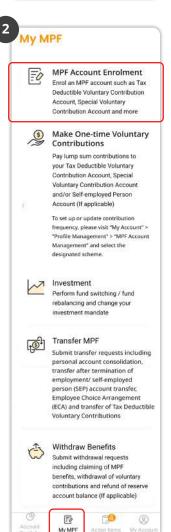

# **Personal Account Enrolment**

Please follow the steps below to open a Personal Account via the eMPF Mobile App.

1 Log in to the **eMPF** Mobile App.

Tap "My MPF" on the menu bar and tap "MPF Account Enrolment".
Then select "Personal Account".