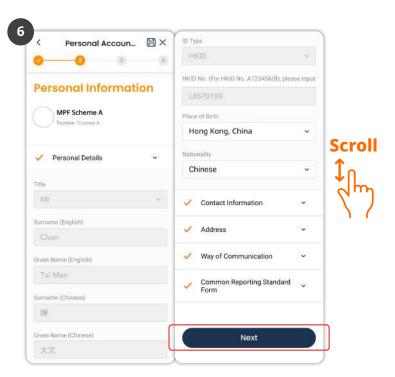

### ► Continue the Enrolment Process via eMPF Mobile App

After you complete the authentication process via "iAM Smart" or "e-Identity Verification", some of your personal information will be pre-filled automatically. Please review if the pre-filled information is correct and fill in the remaining information including Contact Information, Address and more. Then, tap Next.