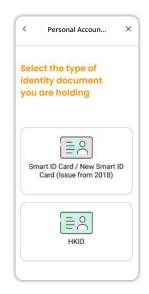

### b) Verify with "e-Identity Verification"

Tips: Please have your HKID card ready for identity verification.

b1 Tap Start Scanning and perform the subsequent steps as indicated on your eMPF Mobile App.