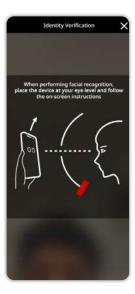

### b) Verify with "e-Identity Verification"

Tips: Please have your HKID card ready for identity verification.

b1 Tap Start Scanning and perform the subsequent steps as indicated on your eMPF Mobile App.