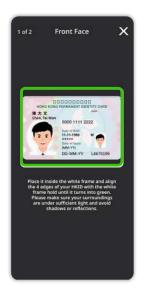

### b) Verify with "e-Identity Verification"

Tips: Please have your HKID card ready for identity verification.

b1 Tap Start Scanning and perform the subsequent steps as indicated on your eMPF Mobile App.